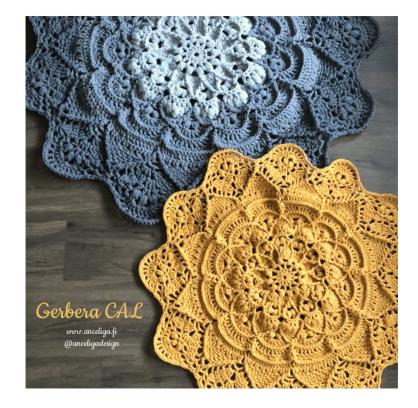

| Part 1 | 12.6.2020 |
|--------|-----------|
| Part 2 | 15.6.2020 |
| Part 3 | 19.6.2020 |
| Part 4 | 22.6.2020 |

The sample rugs are made of:

- Lankava Lilli Tube Yarn (3 colors). Finished rug weight almost 5 kg and diameter 140 cm
- Lankava Mini Tube Yarn (yellow). Finished rug weight 1.4 kg and diameter 100 cm

## You will need these

- For a three-color rug: Lankava Lilli Tube Yarn: light grey 1 roll, grey 2 rolls and dark grey 2 rolls
- For a one color rug: Lankava Mini Tube Yarn (lion yellow) 2 rolls.
- Hook size 7.00 mm (Lilli) or 6.00 mm (Mini)
- Scissors and tapestry needle